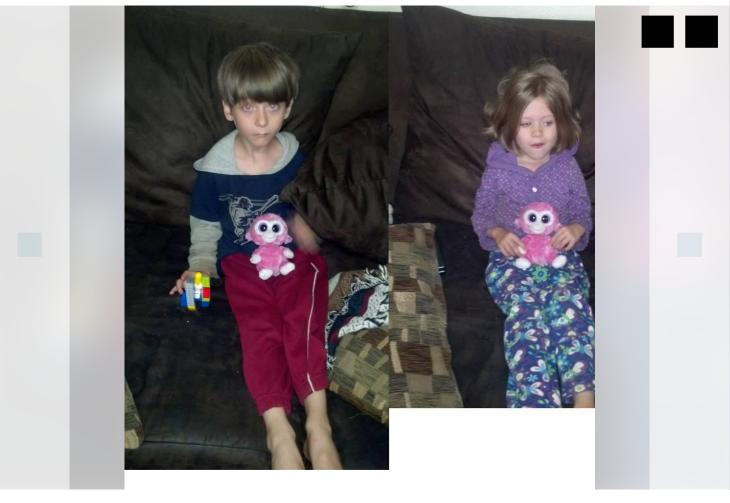

10/18/2020 (1) Facebook

In Memory of AnnaLeah 1995 to 2013 and Mary Lydia Karth 1999 to 2013 June 17, 2013 ·

Baby Boo

Baby Boo was Mary's. She was special, not because she was one of Mary's many stuffed animals, but because she was a bribe. Gertie was always Mary's most special friend, and Baby Boo is the stuffed animal she used to give the kids when she wanted Gertie and they wanted Gertie as well. So, it is no surprise that Mary was bringing her with them on their trip to Texas where the plan was for them to spend a week with their niece and nephew. Now Baby Boo is theirs to keep...Danelle See Less