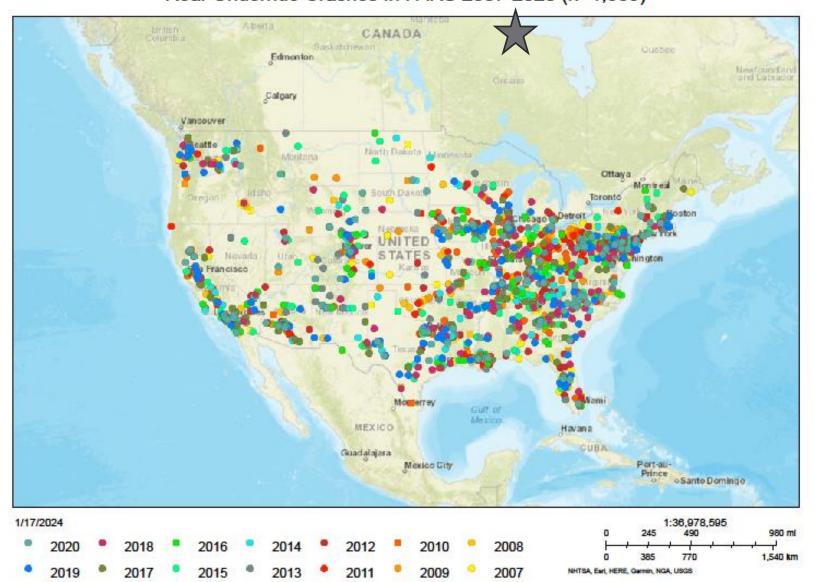

or Rochester, New York March 2, 2017



🚟 U.S.A. Owned & U.S.A. Made

-

#### "I SURVIVED BECAUSE OF STOUGHTON"

With its new, robust rear underride guard, Stoughton is making the roads safer for everyone. No one knows that better than accident survivor Terry Rivet and his passenger Mark Robinson. "Early morning on March 2, we found our car headed toward the rear corner of a tractor-trailer that had slid and jack knifed on a snowy, slippery I-90. But thankfully, the rear underride guard on the Stoughton® trailer prevented our car from sliding underneath the trailer."

Stoughton's guard increases the ability to resist compartmental intrusion of a car when the location of impact is at the rear corners. And, it's standard on new Stoughton dry van trailers – with no added cost or weight.







Estimated number of side underride, rear underride, and front override crashes and associated fatalities in the United States from 2007 to 2020 using cataloged FARS data multiplied by side underride undercount correction factors.

| Type of<br>Crash  | Number<br>of<br>Crashes<br>in FARS | Number<br>of<br>Fatalities<br>in FARS | Undercount<br>Factor | Estimated<br>Number of<br>Crashes | Estimated<br>Number of<br>Fatalities | Estimated<br>Average<br>Number<br>of<br>Crashes<br>and<br>Fatalities<br>Per Year |  |
|-------------------|------------------------------------|---------------------------------------|----------------------|-----------------------------------|--------------------------------------|----------------------------------------------------------------------------------|--|
|