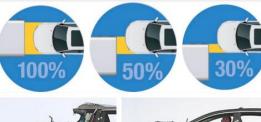

Foxx, September 2016 5. In order to ensure that underride equipment is strong enough to allow the inherent crashworthiness of modern passenger vehicles to be realized, as well as to significantly

increase the survivable impact speeds through the energy absorption capability of the underride equipment itself, NHTSA should <u>immediately issue a RFP</u> to investigate, develop, and test such technology and update the standards accordingly.

## **Additional Rear Research**

- <u>Virginia Tech Senior Design Team</u> presented a RIG design at the First Underride Roundtable in May 2016.
- <u>Sapa Aluminum Extrusions</u> RIG was successfully tested at 40 mph in 2017.
- <u>Collision Safety Consulting</u> RIG Retrofit was successfully tested at 39 mph in 2020.

#### Tractor-Trailer Design Team







into the rear of a Hyundai trailer with a weak underride guard.

This is how a car looks after a 35 mph full-width crash This is a car after a 35 mph full-width crash into a Wabash trailer with a strong guard. The occupant compartment is intac

#### Goal is to prevent underride in all overlapping scenarios

Reduce fatality rate among impacts

#### **Detailed Design - Side Impact Protection**



- · Noticed rear impact was the only direction being protected
- · Added a side, horizontal member with another vertical member to protect against off axis or side impact collisions
- Sheet metal gusset on these vertical members to provide structural integrity





2

#### **Specifications and Requirements**

| Requirement