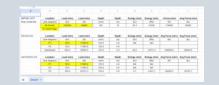

#### VARIABLE LISTING OF CASE # 130366 VEHICLE DATA FILE FATAL MOTOR VEHICLE TRAFFIC CRASH ON MAY 4, 2013 IN GREENSBORO, GA FATALITY ANALYSIS REPORTING SYSTEM(FARS) 2013 ARF

| Extent of              | Vehicle                 |                       | <b>Related Factors-</b> | <b>Related Factors-</b> |                 |
|------------------------|-------------------------|-----------------------|-------------------------|-------------------------|-----------------|
| Damage                 | Removal                 | Most Harmful Event    | Vehicle Level           | Vehicle Level 2         | Fire Occurrence |
| <b>D</b> . 11.         | T                       | N                     |                         |                         | No on No.       |
| Disabling              | Towed Due to            | Motor Vehicle In-     |                         |                         | No or Not       |
| Damage                 | Disabling Damage        | Transport             | None                    | None                    | Reported        |
| Disabling              | Towed Due to            | Motor Vehicle In-     | · · ·                   |                         | No or Not       |
| Damage                 | Disabling Damage        | Transport             | None                    | None                    | Reported        |
| Disabling              | Towed Due to            | Motor Vehicle In-     |                         |                         | No or Not       |
| Damage                 | <b>Disabling Damage</b> | Transport             | None                    | None                    | Reported        |
| Emergency              |                         |                       |                         | Location of             | Initial Contact |
| Use                    | Travel Speed            | Underride/Override    | Rollover                | Rollover                | Point           |
|                        |                         | No Underride or       |                         |                         |                 |
| Not Applicable         | Not Reported            | Override Noted        | No Rollover             | No Rollover             | 1 Clock Point   |
|                        |                         | Underriding a Motor   |                         |                         |                 |
|                        |                         | Vehicle In-Transport, | 5                       |                         |                 |
|                        |                         | Underride,            |                         |                         |                 |
|                        |                         | Compartment Intrusion |                         |                         |                 |
| Not Applicable         | Not Reported            | Unknown               | Nø Rollover             | No Rollover             | 11 Clock Point  |
|                        |                         | No Underride or       |                         |                         |                 |
| Not Applicable         | Not Reported            | Override Noted        | No Rollover             | No Rollover             | 6 Clock Point   |
|                        |                         |                       |                         |                         | Commercial      |
|                        | Driver's License        |                       | Non-CDL License         | Non-CDL License         | Motor Vehicle   |
| <b>Driver Presence</b> | State (FARS Only)       | Driver's ZIP Code     | Status                  | Туре                    | License Status  |
| Yes                    | California              | 90025                 | Valid                   | Full Driver License     | Valid           |
| Yes                    | North Carolina          | 27804                 | Valid                   | Full Driver License     | No (CDL)        |
| Yes                    | Florida                 | 34420                 | Valid                   | Full Driver License     | Valid           |