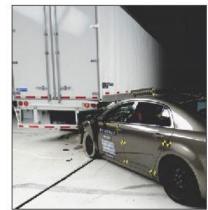

#### VARIABLE LISTING OF CASE # 130366 VEHICLE DATA FILE FATAL MOTOR VEHICLE TRAFFIC CRASH ON MAY 4, 2013 IN GREENSBORO, GA FATALITY ANALYSIS REPORTING SYSTEM(FARS) 2013 ARF

| Extent of              | Vehicle                 |                       | <b>Related Factors-</b> | <b>Related Factors-</b> |                 |
|------------------------|-------------------------|-----------------------|-------------------------|-------------------------|-----------------|
| Damage                 | Removal                 | Most Harmful Event    | Vehicle Level           | Vehicle Level 2         | Fire Occurrence |
| <b>D</b> . 11.         | T                       | N                     |                         |                         | No on No.       |
| Disabling              | Towed Due to            | Motor Vehicle In-     |                         |                         | No or Not       |
| Damage                 | Disabling Damage        | Transport             | None                    | None                    | Reported        |
| Disabling              | Towed Due to            | Motor Vehicle In-     | · · ·                   |                         | No or Not       |
| Damage                 | Disabling Damage        | Transport             | None                    | None                    | Reported        |
| Disabling              | Towed Due to            | Motor Vehicle In-     |                         |                         | No or Not       |
| Damage                 | <b>Disabling Damage</b> | Transport             | None                    | None                    | Reported        |
| Emergency              |                         |                       |                         | Location of             | Initial Contact |
| Use                    | Travel Speed            | Underride/Override    | Rollover                | Rollover                | Point           |
|                        |                         | No Underride or       |                         |                         |                 |
| Not Applicable         | Not Reported            | Override Noted        | No Rollover             | No Rollover             | 1 Clock Point   |
|                        |                         | Underriding a Motor   |                         |                         |                 |
|                        |                         | Vehicle In-Transport, | 5                       |                         |                 |
|                        |                         | Underride,            |                         |                         |                 |
|                        |                         | Compartment Intrusion |                         |                         |                 |
| Not Applicable         | Not Reported            | Unknown               | Nø Rollover             | No Rollover             | 11 Clock Point  |
|                        |                         | No Underride or       |                         |                         |                 |
| Not Applicable         | Not Reported            | Override Noted        | No Rollover             | No Rollover             | 6 Clock Point   |
|                        |                         |                       |                         |                         | Commercial      |
|                        | Driver's License        |                       | Non-CDL License         | Non-CDL License         | Motor Vehicle   |
| <b>Driver Presence</b> | State (FARS Only)       | Driver's ZIP Code     | Status                  | Туре                    | License Status  |
| Yes                    | California              | 90025                 | Valid                   | Full Driver License     | Valid           |
| Yes                    | North Carolina          | 27804                 | Valid                   | Full Driver License     | No (CDL)        |
| Yes                    | Florida                 | 34420                 | Valid                   | Full Driver License     | Valid           |